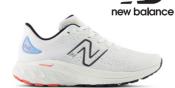

#### **RUNNING SHOES**

860 Junior \$12999

**GEL-KAYANO** Junior \$17999

HOKA

**CLIFTON** Junior \$19999

new balance

1080 Junior \$15999

@asics.