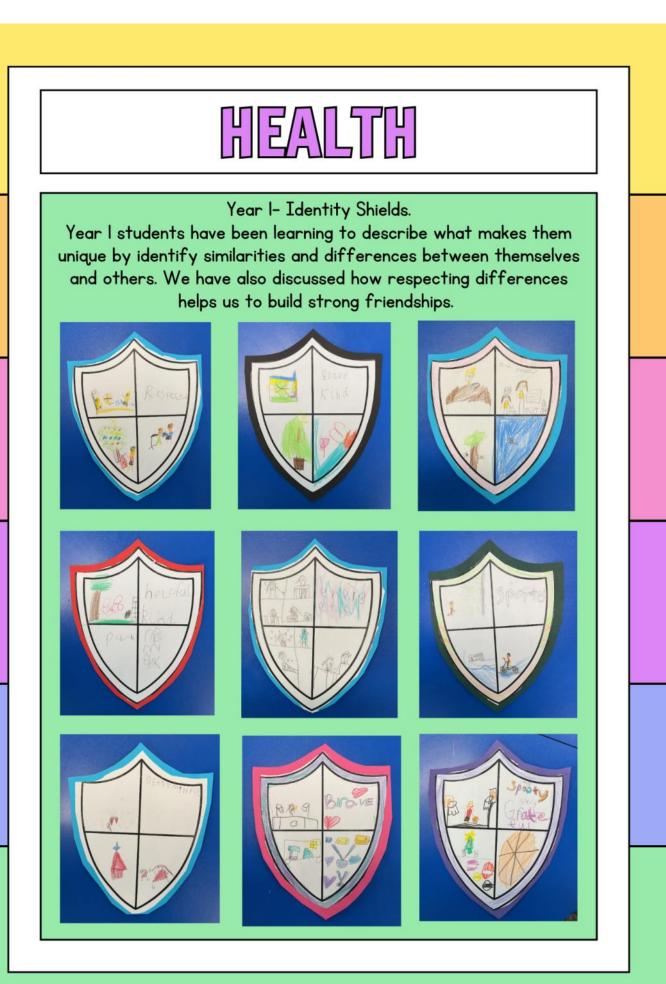

Year 6 students have been learning about the different factors that shape our personal identity. We have explored how our personality, experiences, and the people and places around us shape who we are. Students have identified some of their personal strengths and chosen one to create a positive affirmation.