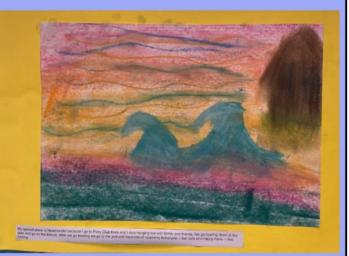

My special place is Newmerella because I go to Pony Club there and I love hanging out with family and friends. We go boating down at the lake and go on the biscuit. After we go boating, we go to the pub and have lots of raspberry lemonade. I feel safe and happy there. ~ Isla