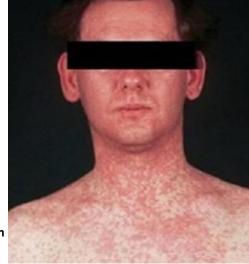

**Symptoms** include fever, cough, sore or red eyes (conjunctivitis), runny nose, and feeling generally unwell, followed by a red maculopapular rash. The rash usually starts on the face before spreading

#### A typical measles rash

Anyone who develops symptoms of measles should seek medical care and

testing for measles. Call your GP beforehand to advise that you may have been exposed/have measles symptoms. You will be given instructions on what to do next.