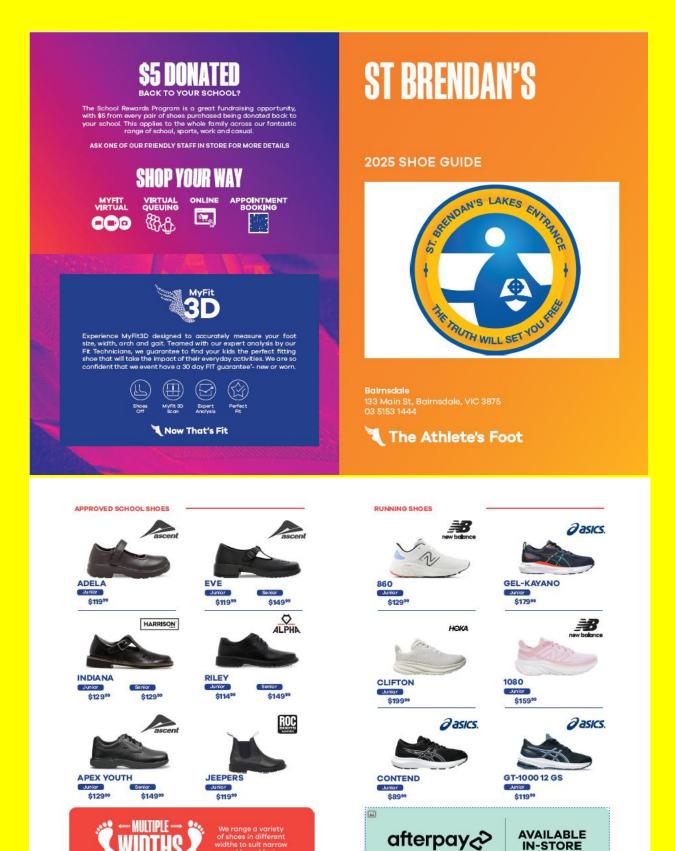

**Uniform** - Together with The Athlete's Foot, Bairnsdale, we have a new School Rewards Program that is a great fundraising opportunity for St Brendan's. \$5 from every pair of shoes purchased is being donated back to your school. This applies to the whole family across our fantastic range of school, sports, work and casual.

The holidays is a great time to check your child's uniform and purchase new items. A reminder that we will be going into Summer uniform on return to Term 4. Check dress length for girls and make alterations before returning.

Clarks, Roc & Harrison 20% OFF discourt pricing valid from 31/12/2024 - 20/02/2025. School styles only. Price displayed is RRP