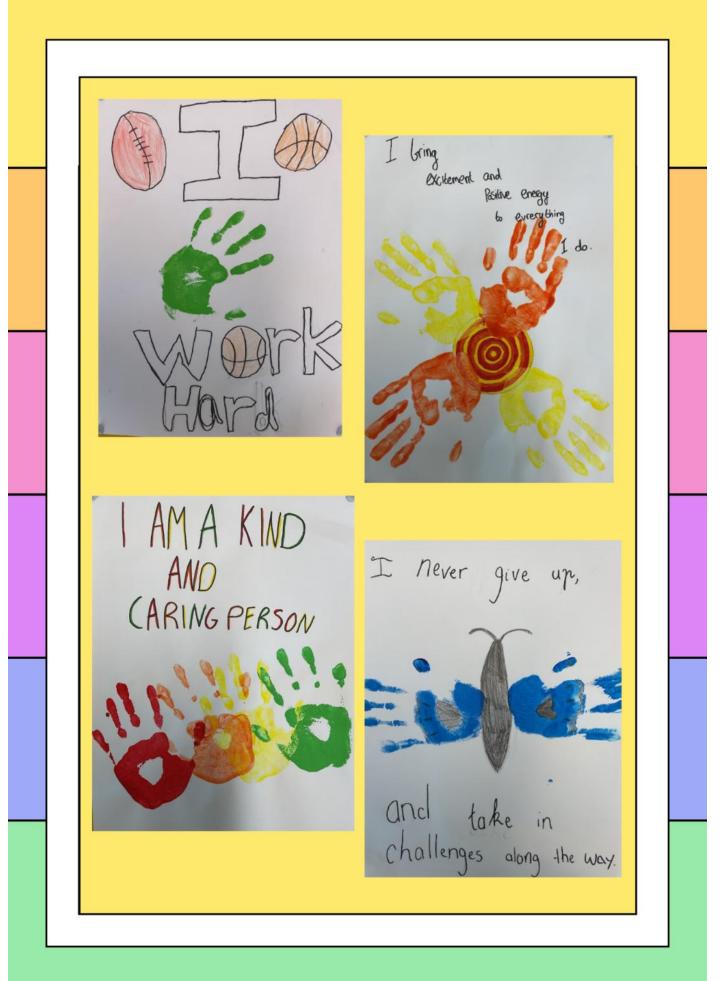

Year 6 students have been learning about the different factors that shape our personal identity. We have explored how our personality, experiences, and the people and places around us shape who we are. Students have identified some of their personal strengths and chosen one to create a positive affirmation.