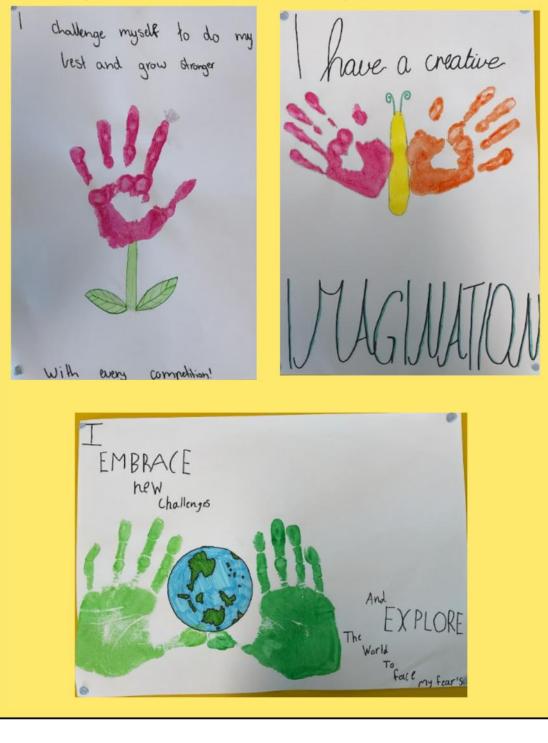

Year 6 students have been learning about the different factors that shape our personal identity. We have explored how our personality, experiences, and the people and places around us shape who we are. Students have identified some of their personal strengths and chosen one to create a positive affirmation.